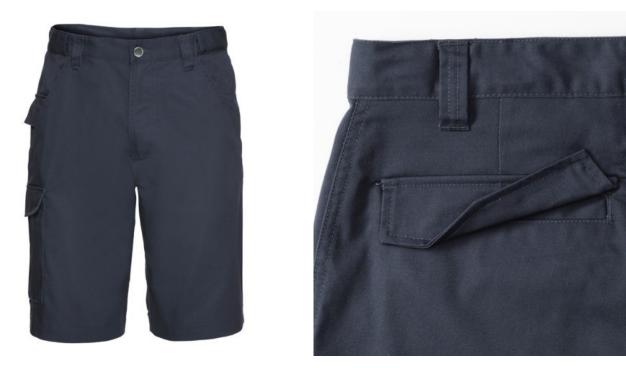

### Specification

Russell Work pants with a modern cut. Material 65% polyester 35% cotton, 245 g, with adjustable waist, 2 back pockets with flaps, cargo pocket on the right sock, small pocket under the belt. Washing at 40C in the machine. Color Dark weight